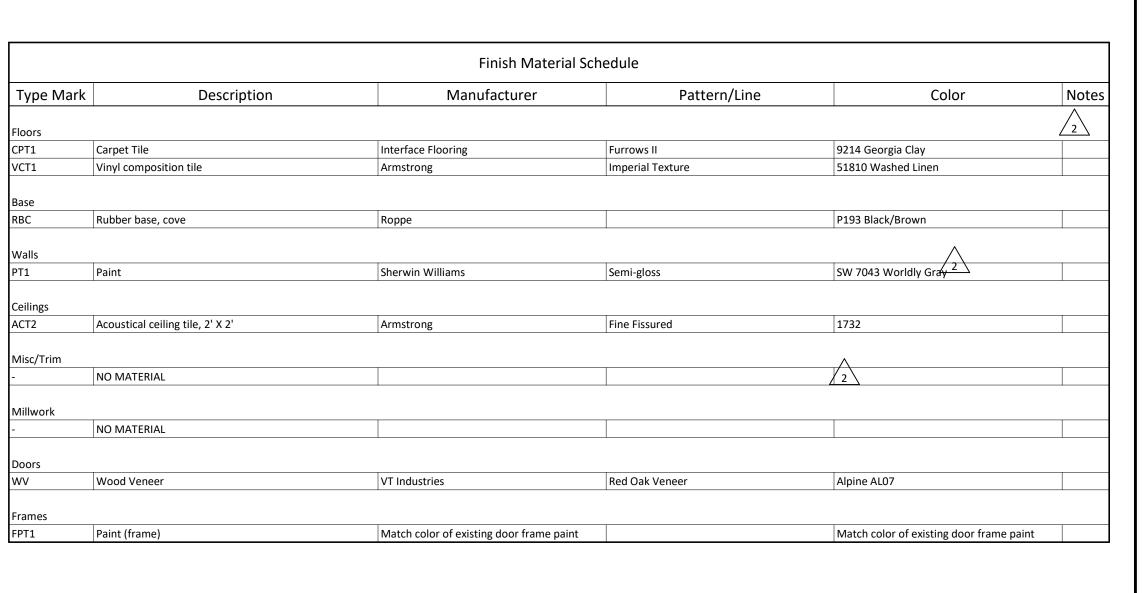

CPT2 (9223 Hops) will not be used at Level 1; it will be omitted.

b. Finish Material Schedule, sheet A-540 only calls out a change to CPT-1 & VCT-1

|                |                         | Finish Material           | Schedule         |                    |       |
|----------------|-------------------------|---------------------------|------------------|--------------------|-------|
| Type Mark      | Description             | Manufacturer Pattern/Line |                  | Color              | Notes |
| Floors<br>CPT1 | Carpet                  |                           | furrows II       | 9214 Georgia Clay  | m/2   |
| VC11           | Virryl composition tile | Armstrong                 | Imperial Texture | 51810 Washed Linen | K     |
| Base           | L                       | - Cumun                   |                  |                    |       |
| RBC            | Rubber base, cove       | Roppe                     |                  | P193 Black/Brown   |       |

CPT2 will be omitted.

2. Please confirm mini blinds size of ½" and color of brushed aluminum.

Blinds are to be 1" and color is Natural Stone.

 Drawing A-161 Detail 1 completely demolishes the ground floor group study rooms and is not shown to be rebuilt after completion of construction. Is this the design intent? If not, please provide a renovation plan detailing the build back.