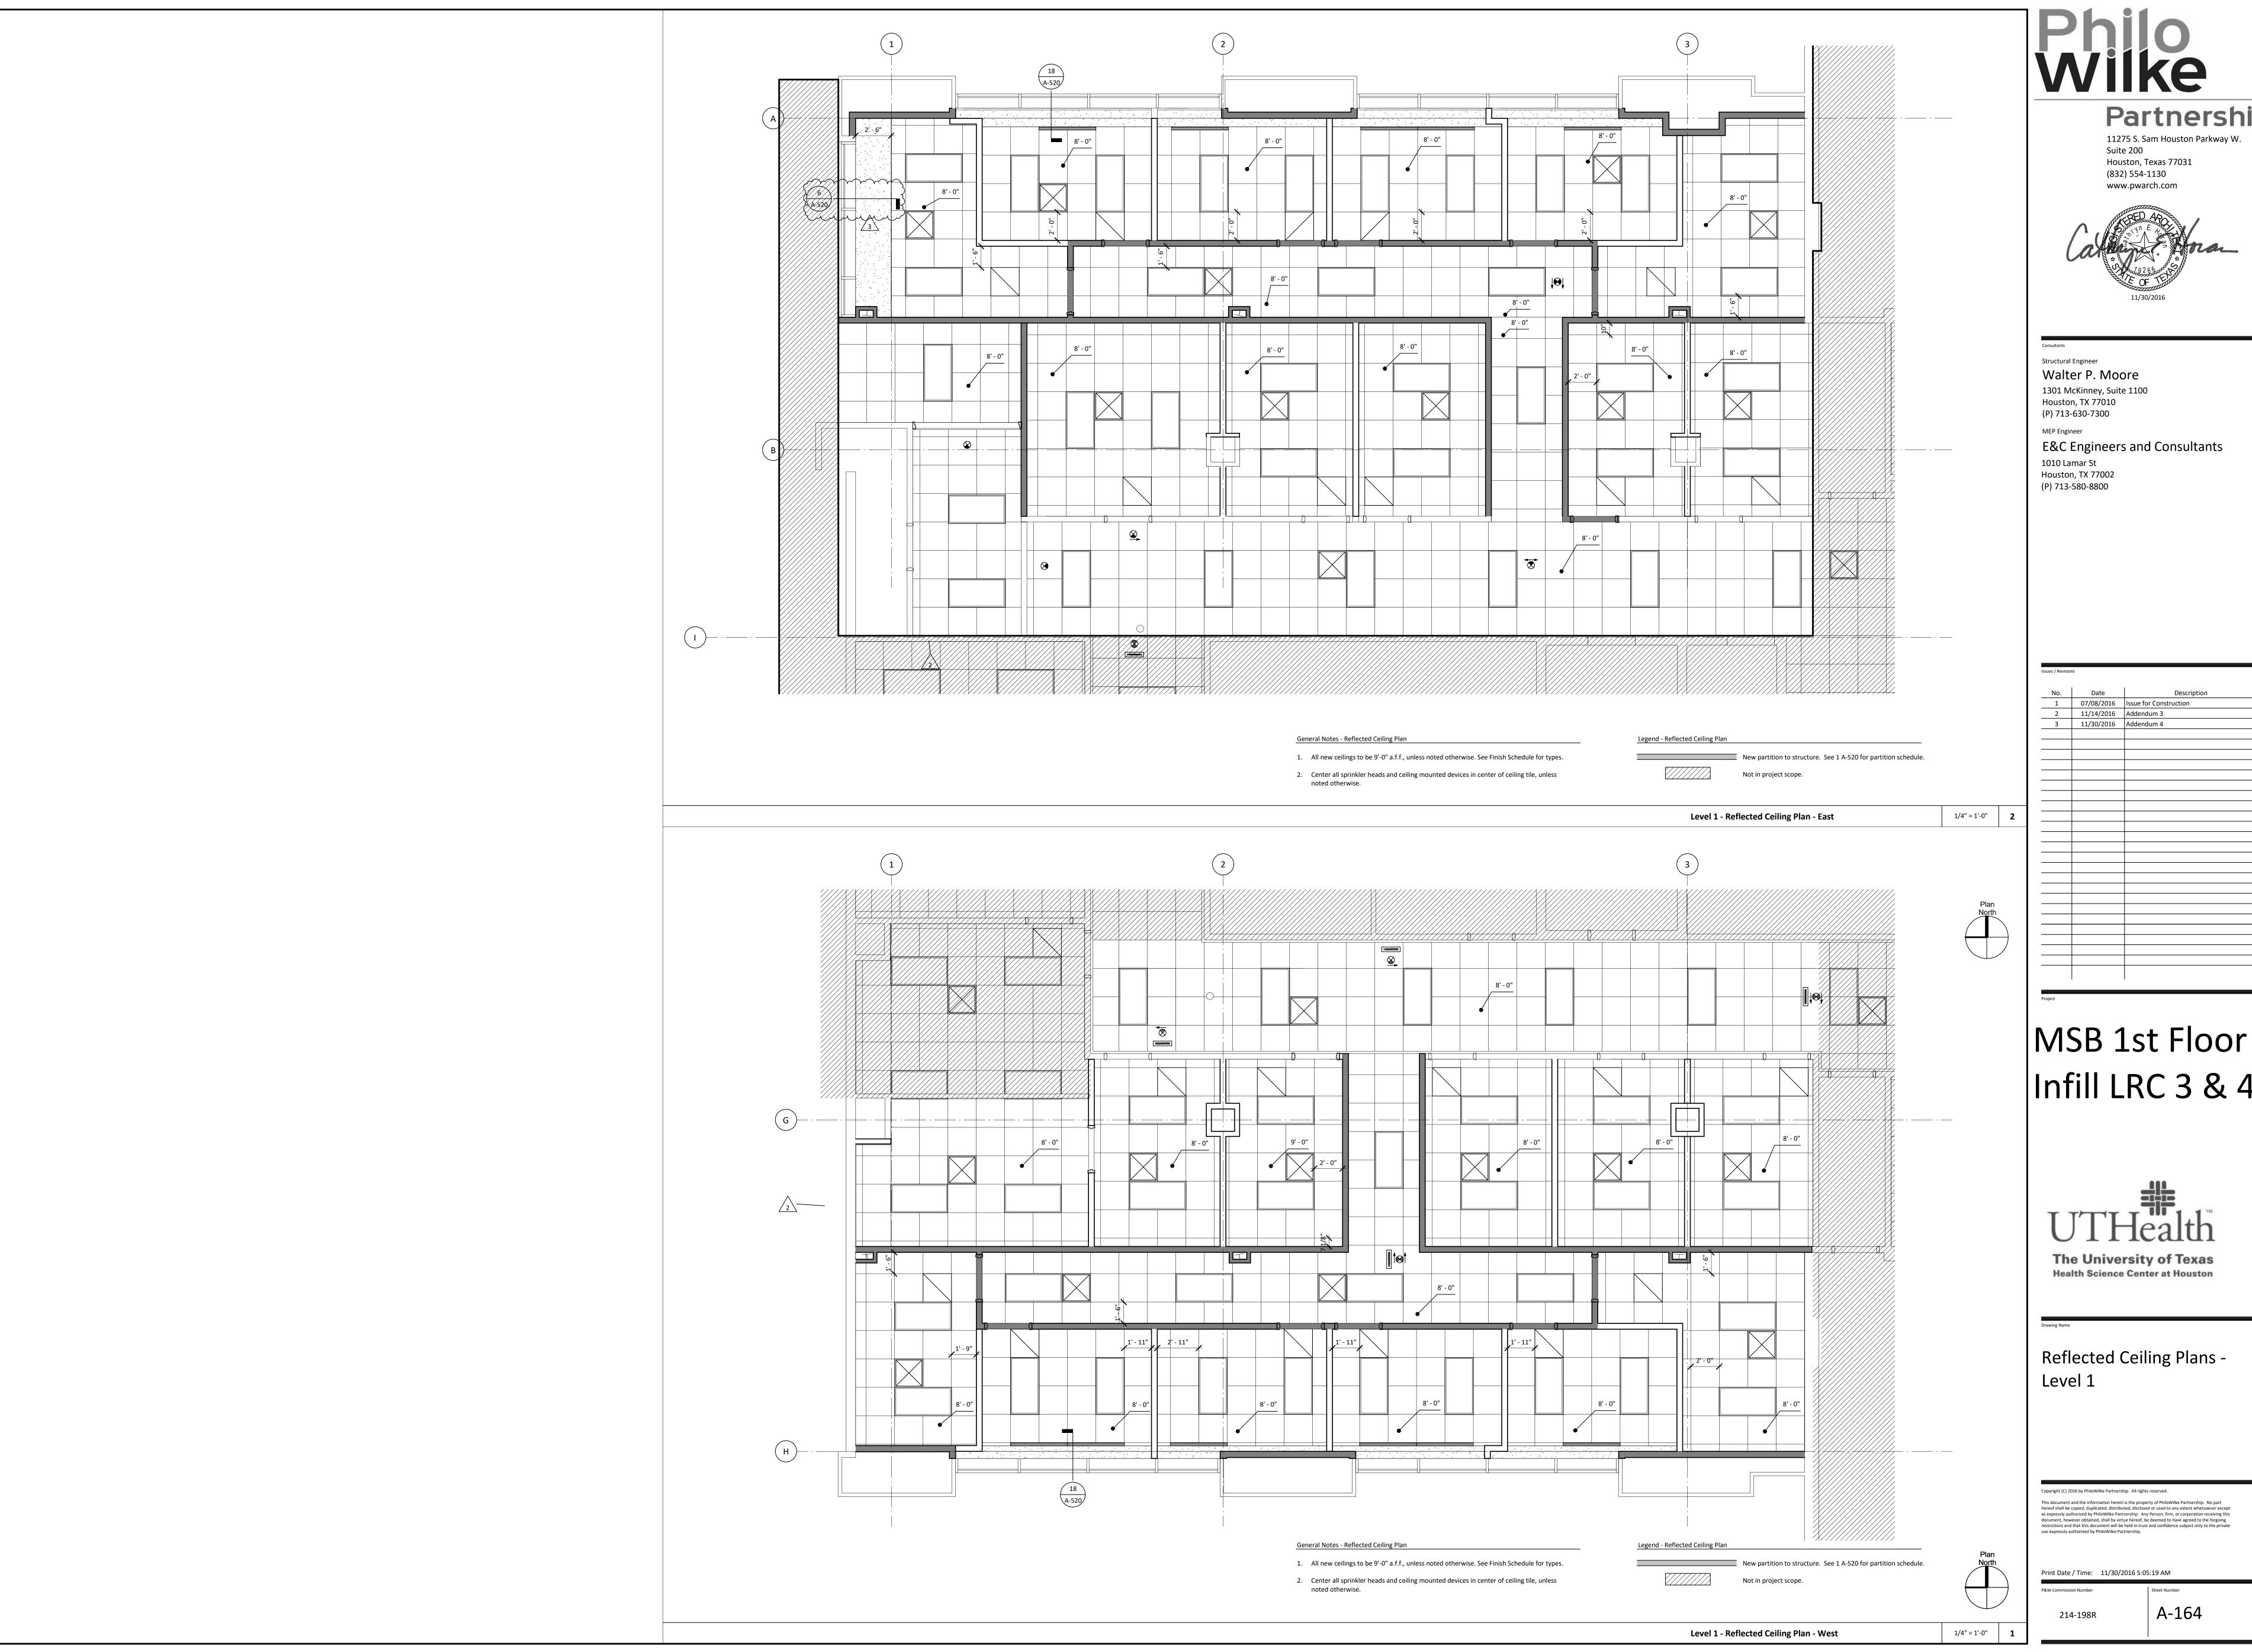

MSB 1st Floor Infill LRC 3 & 4

Reflected Ceiling Plans

This document and the information herein is the property of PhiloWilke Partnership. No part hereof shall be copied, duplicated, distributed, disclosed or used to any extent whatsoever except as expressly authorized by PhiloWilke Partnership. Any Person, firm, or corporation receiving this

# MSB 1st Floor Infill LRC 3 & 4

**Health Science Center at Houston** 

Reflected Ceiling Plans -

This document and the information herein is the property of PhiloWilke Partnership. No part hereof shall be copied, duplicated, distributed, disclosed or used to any extent whatsoever except as expressly authorized by PhiloWilke Partnership. Any Person, firm, or corporation receiving this document, however obtained, shall by virtue hereof, be deemed to have agreed to the forgoing restrictions and that this document will be held in trust and confidence subject only to the private use expressly authorized by PhiloWilke Partnership.