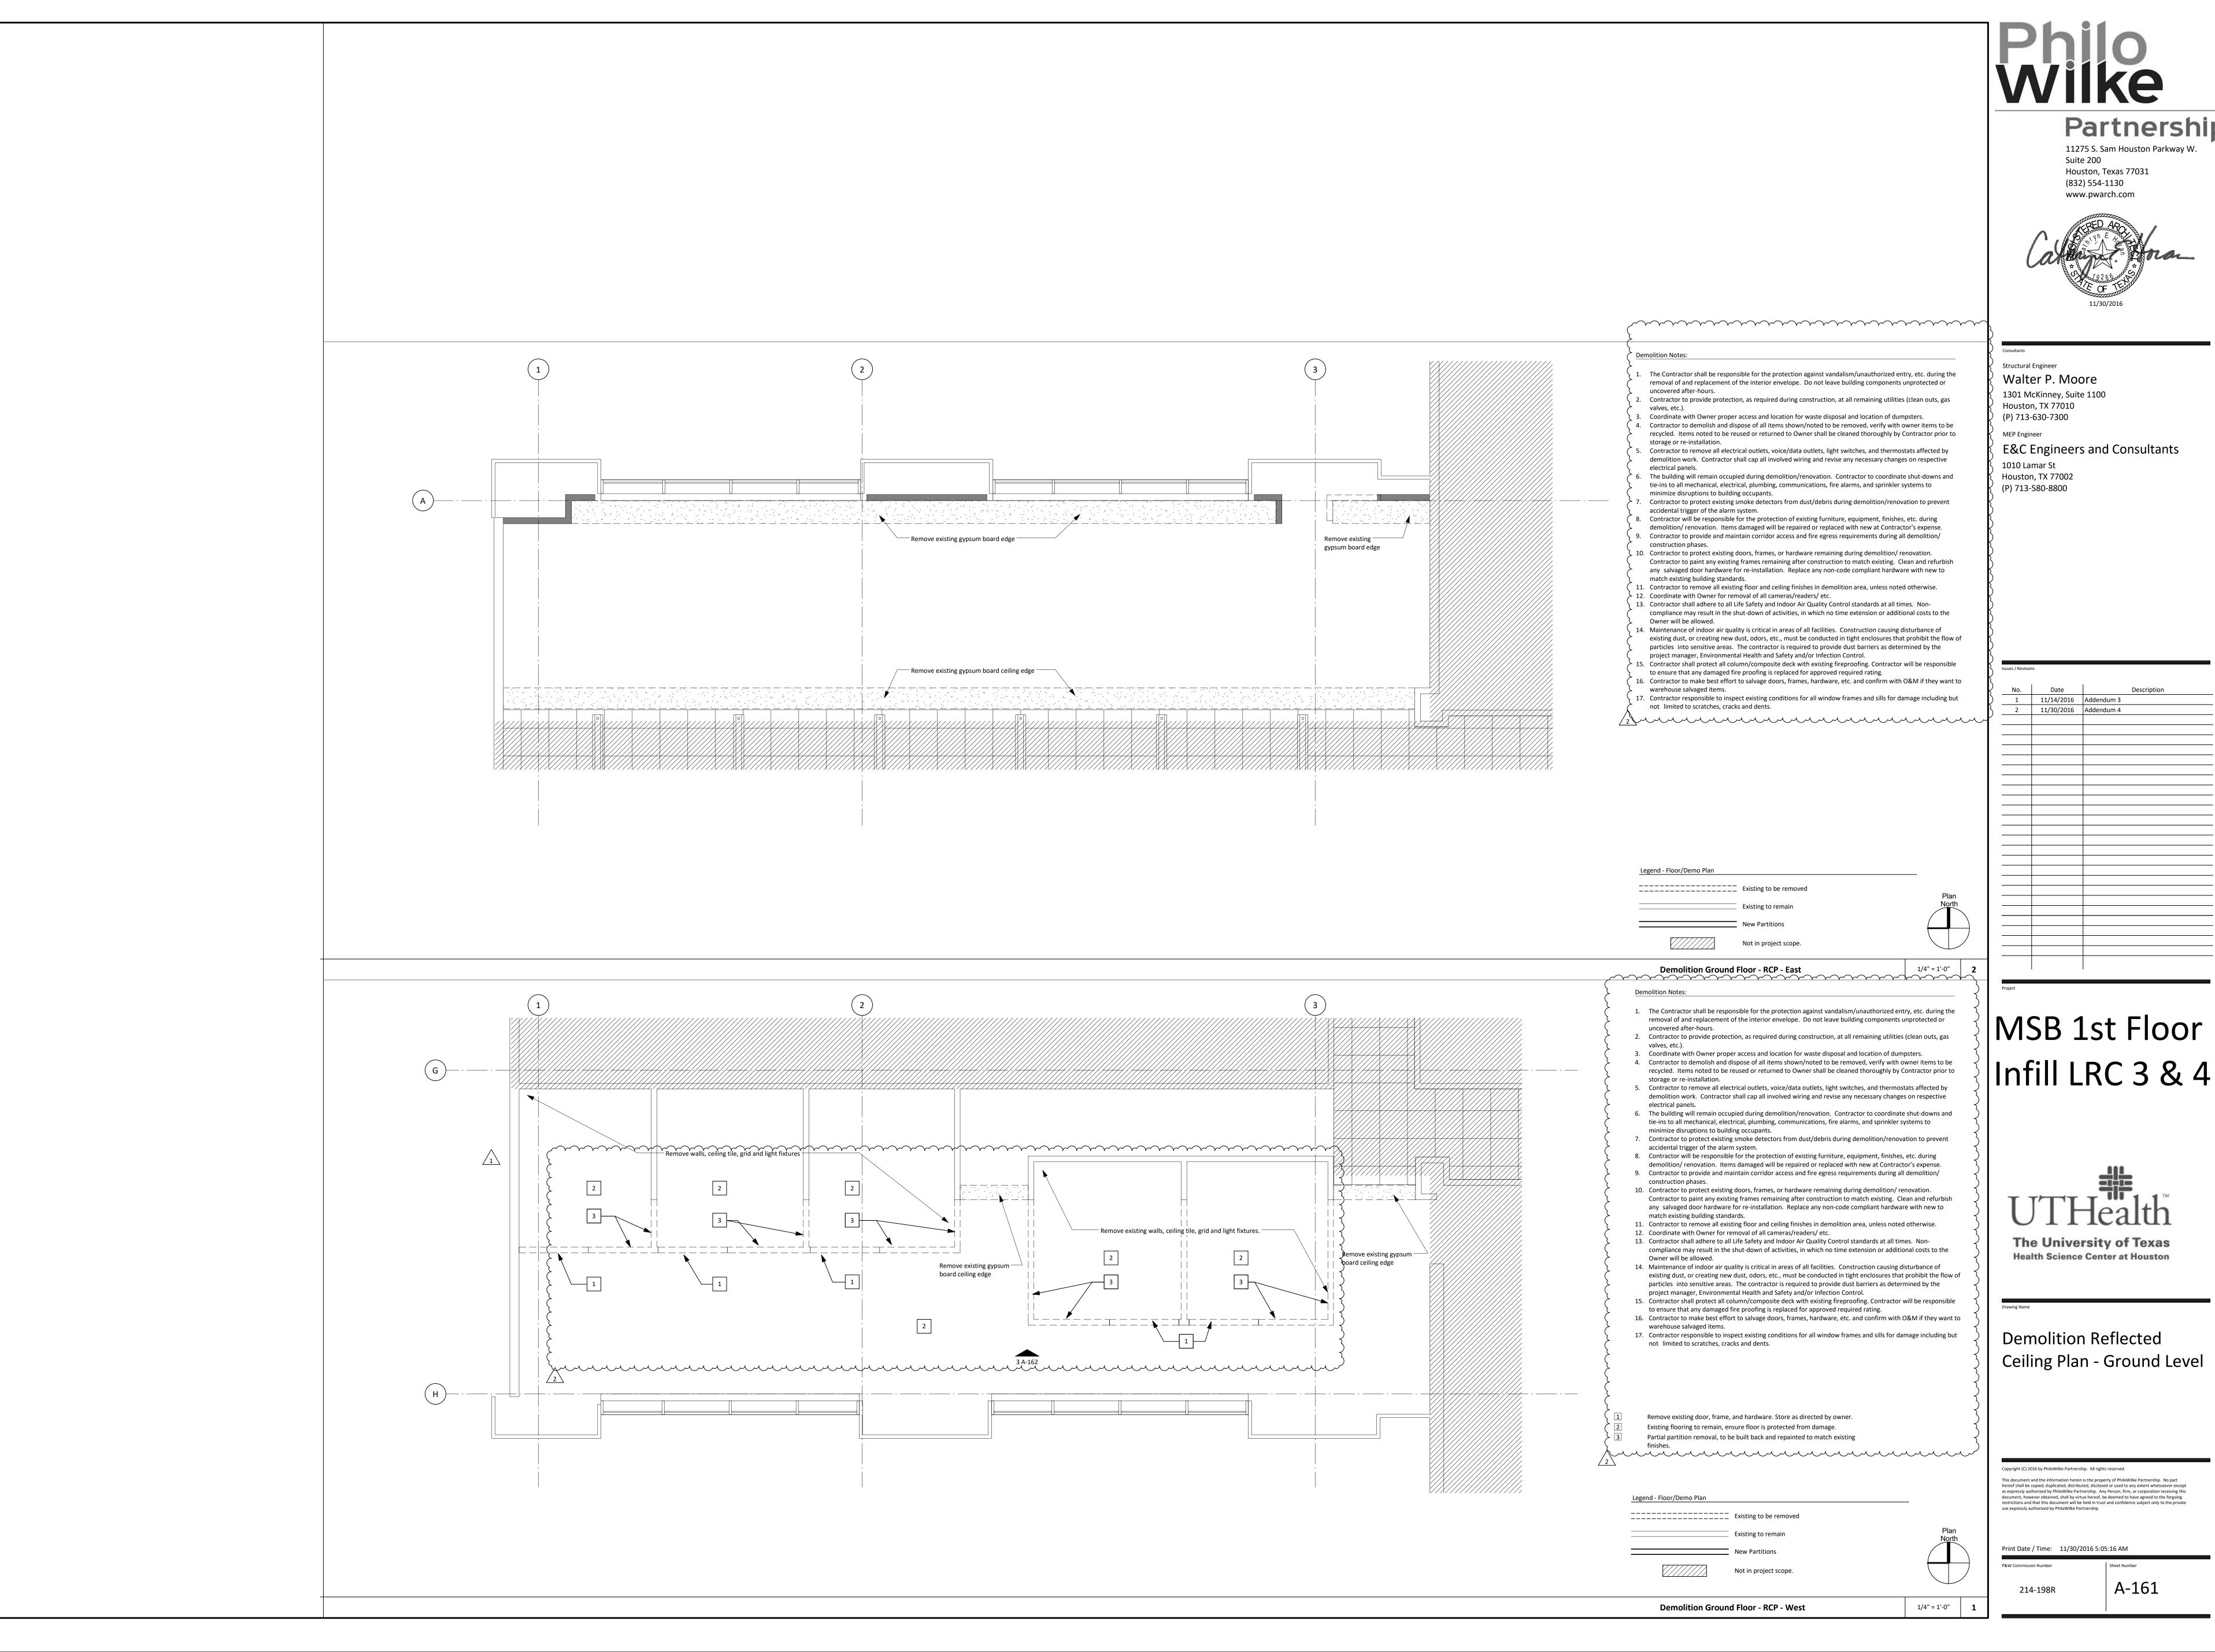

CPT2 will be omitted.

2. Please confirm mini blinds size of ½" and color of brushed aluminum.

Blinds are to be 1" and color is Natural Stone.

 Drawing A-161 Detail 1 completely demolishes the ground floor group study rooms and is not shown to be rebuilt after completion of construction. Is this the design intent? If not, please provide a renovation plan detailing the build back.

Walls being demolished on the ground floor are to be built back up; ceiling grid removed at ground level needs to be reinstalled, doors, frame and hardware are to be removed and reinstalled. All floor finishes are to be preserved; if damaged or removed GC to reinstall to match the existing finishes. Additional information provided in Addendum 4 drawings below.

## A. Drawings

Item 04.01

The following listed drawings, dated 30 November 2016 are being issued as part of Addendum No. Four (04) as REVISED:

| A-110 | Floor Plan East                                   |
|-------|---------------------------------------------------|
| A-111 | Floor Plan West                                   |
| A-161 | Demolition Reflected Ceiling Plan – Ground Level  |
| A-162 | Reflected Ceiling Plans – Ground Level            |
| A-163 | Demolition Reflected Ceiling Plan – Level 1       |
| A-164 | Reflected Ceiling Plans – Level 1                 |
| A-520 | Partition Types and Interior Construction Details |
| A-540 | Door and Window Details                           |