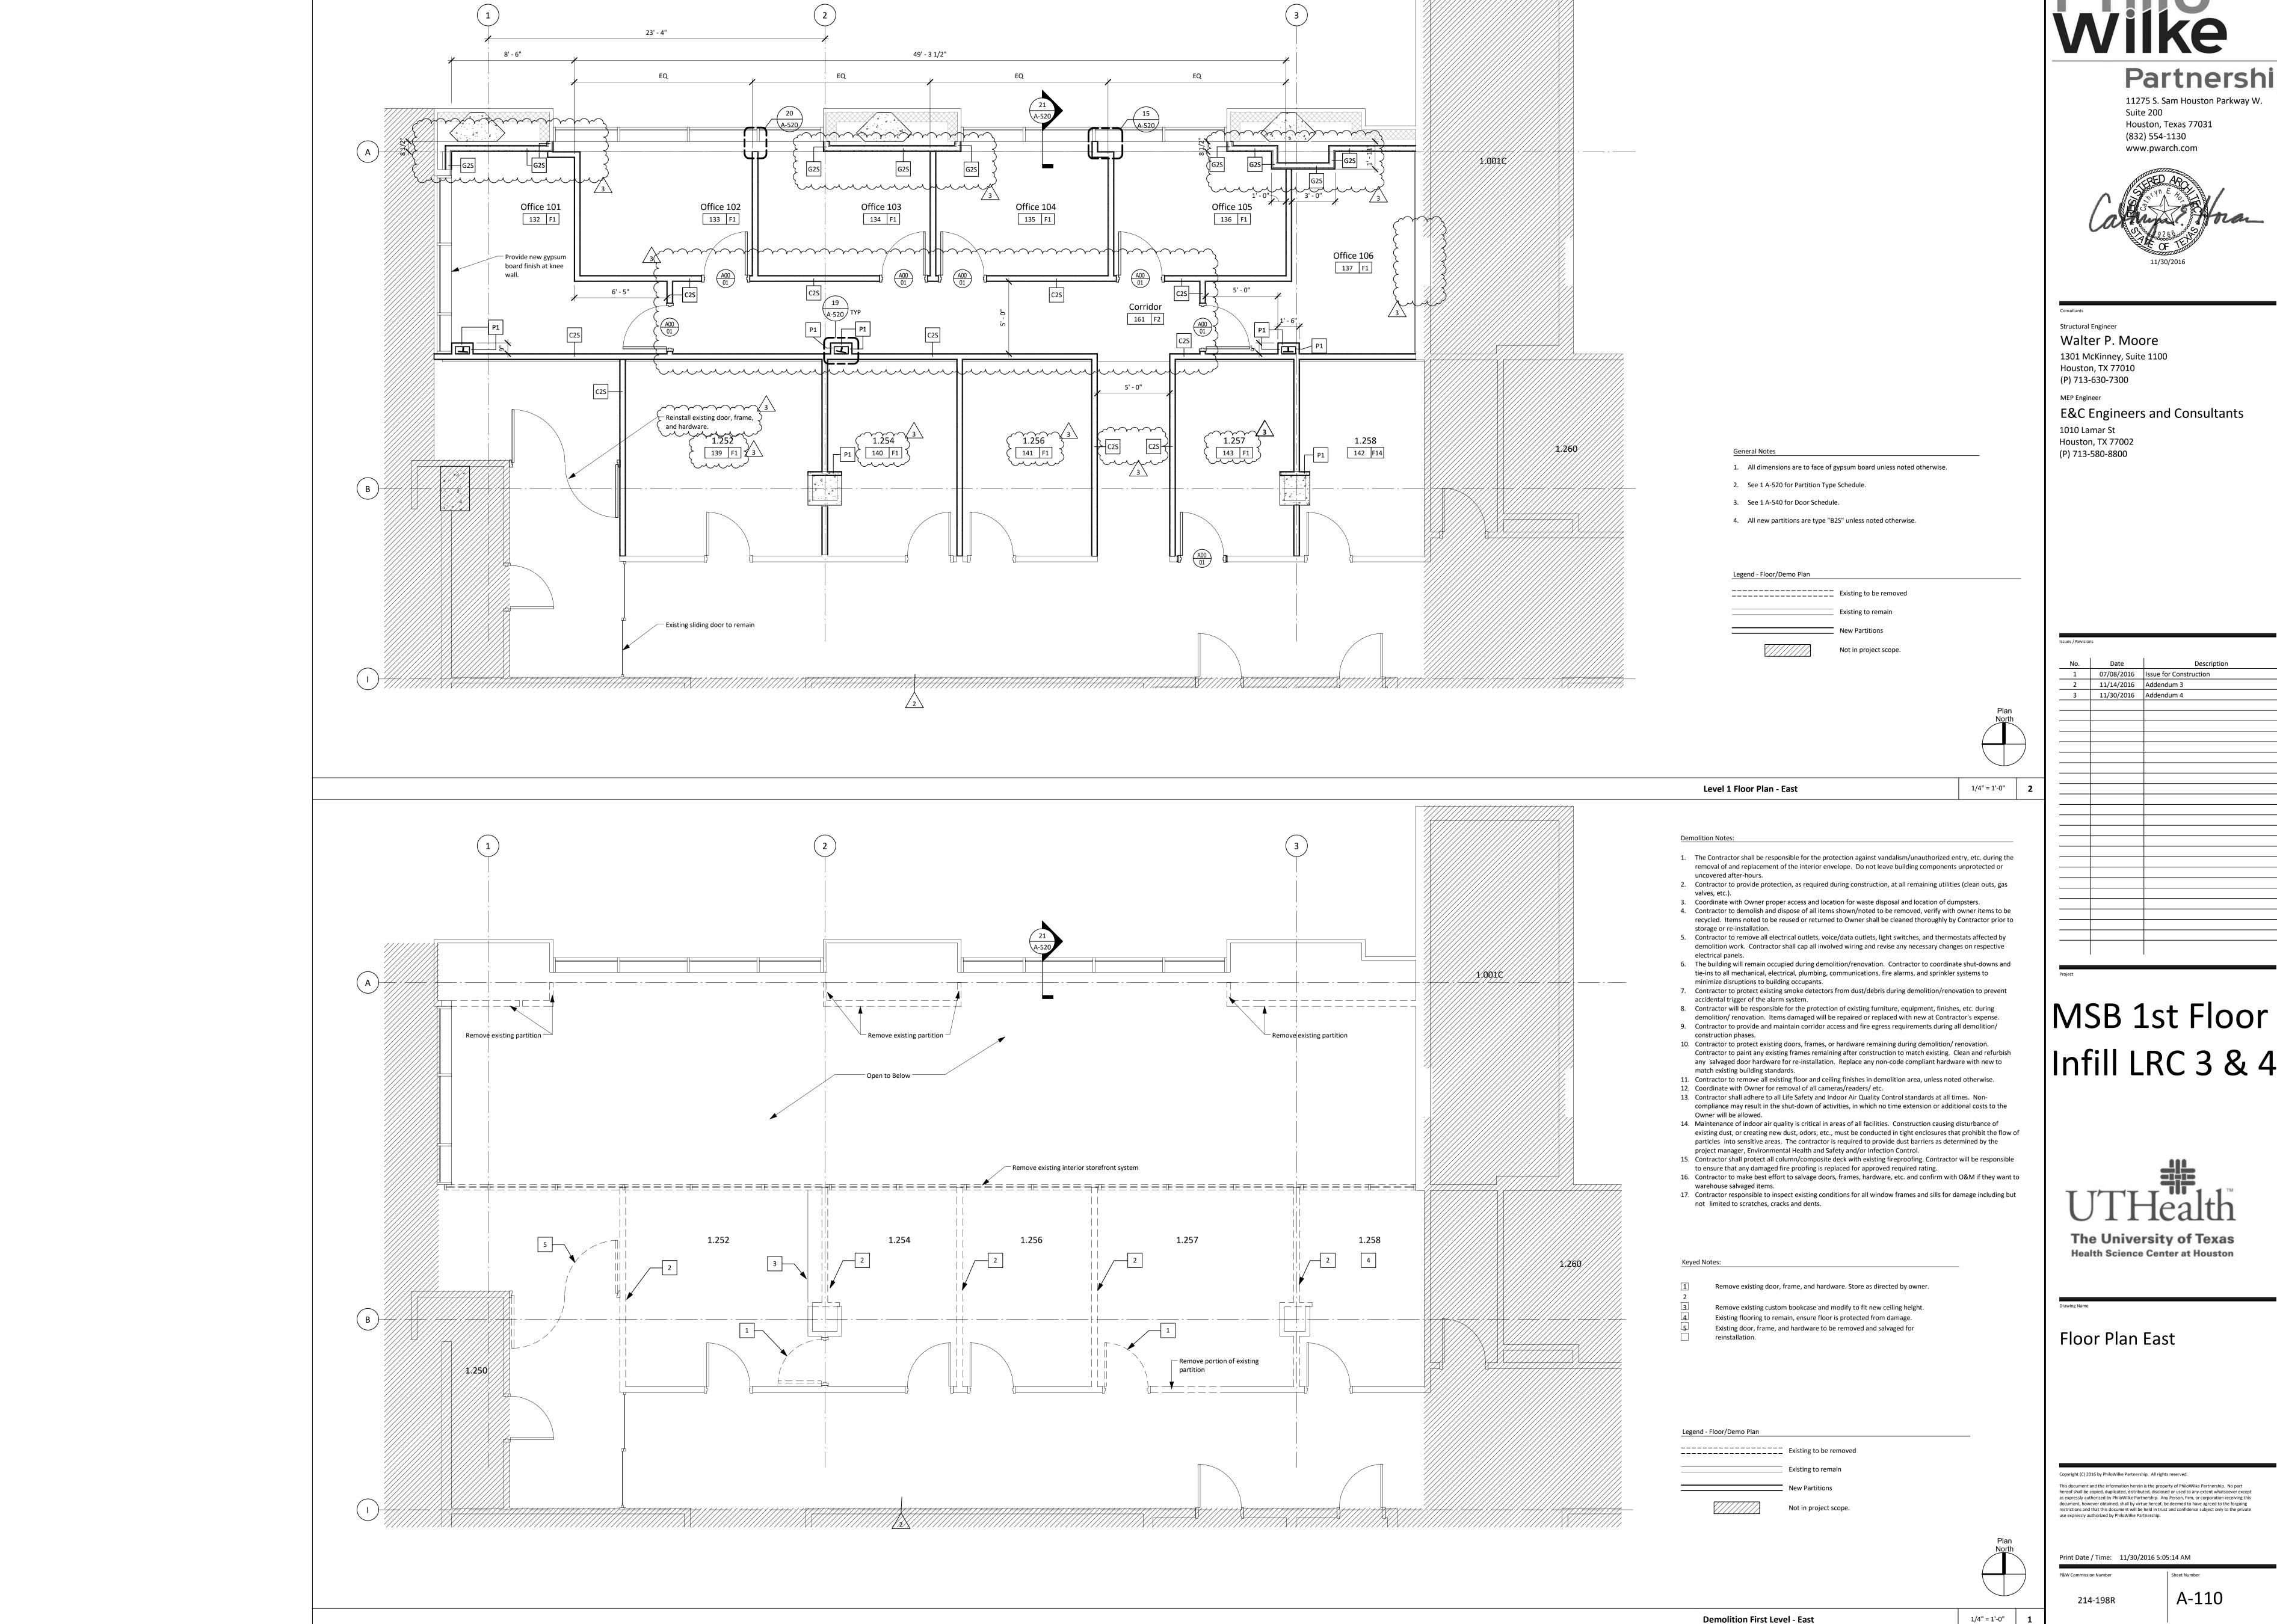

## A. Drawings

Item 04.01

The following listed drawings, dated 30 November 2016 are being issued as part of Addendum No. Four (04) as REVISED:

| A-110 | Floor Plan East                                   |
|-------|---------------------------------------------------|
| A-111 | Floor Plan West                                   |
| A-161 | Demolition Reflected Ceiling Plan – Ground Level  |
| A-162 | Reflected Ceiling Plans – Ground Level            |
| A-163 | Demolition Reflected Ceiling Plan – Level 1       |
| A-164 | Reflected Ceiling Plans – Level 1                 |
| A-520 | Partition Types and Interior Construction Details |
| A-540 | Door and Window Details                           |