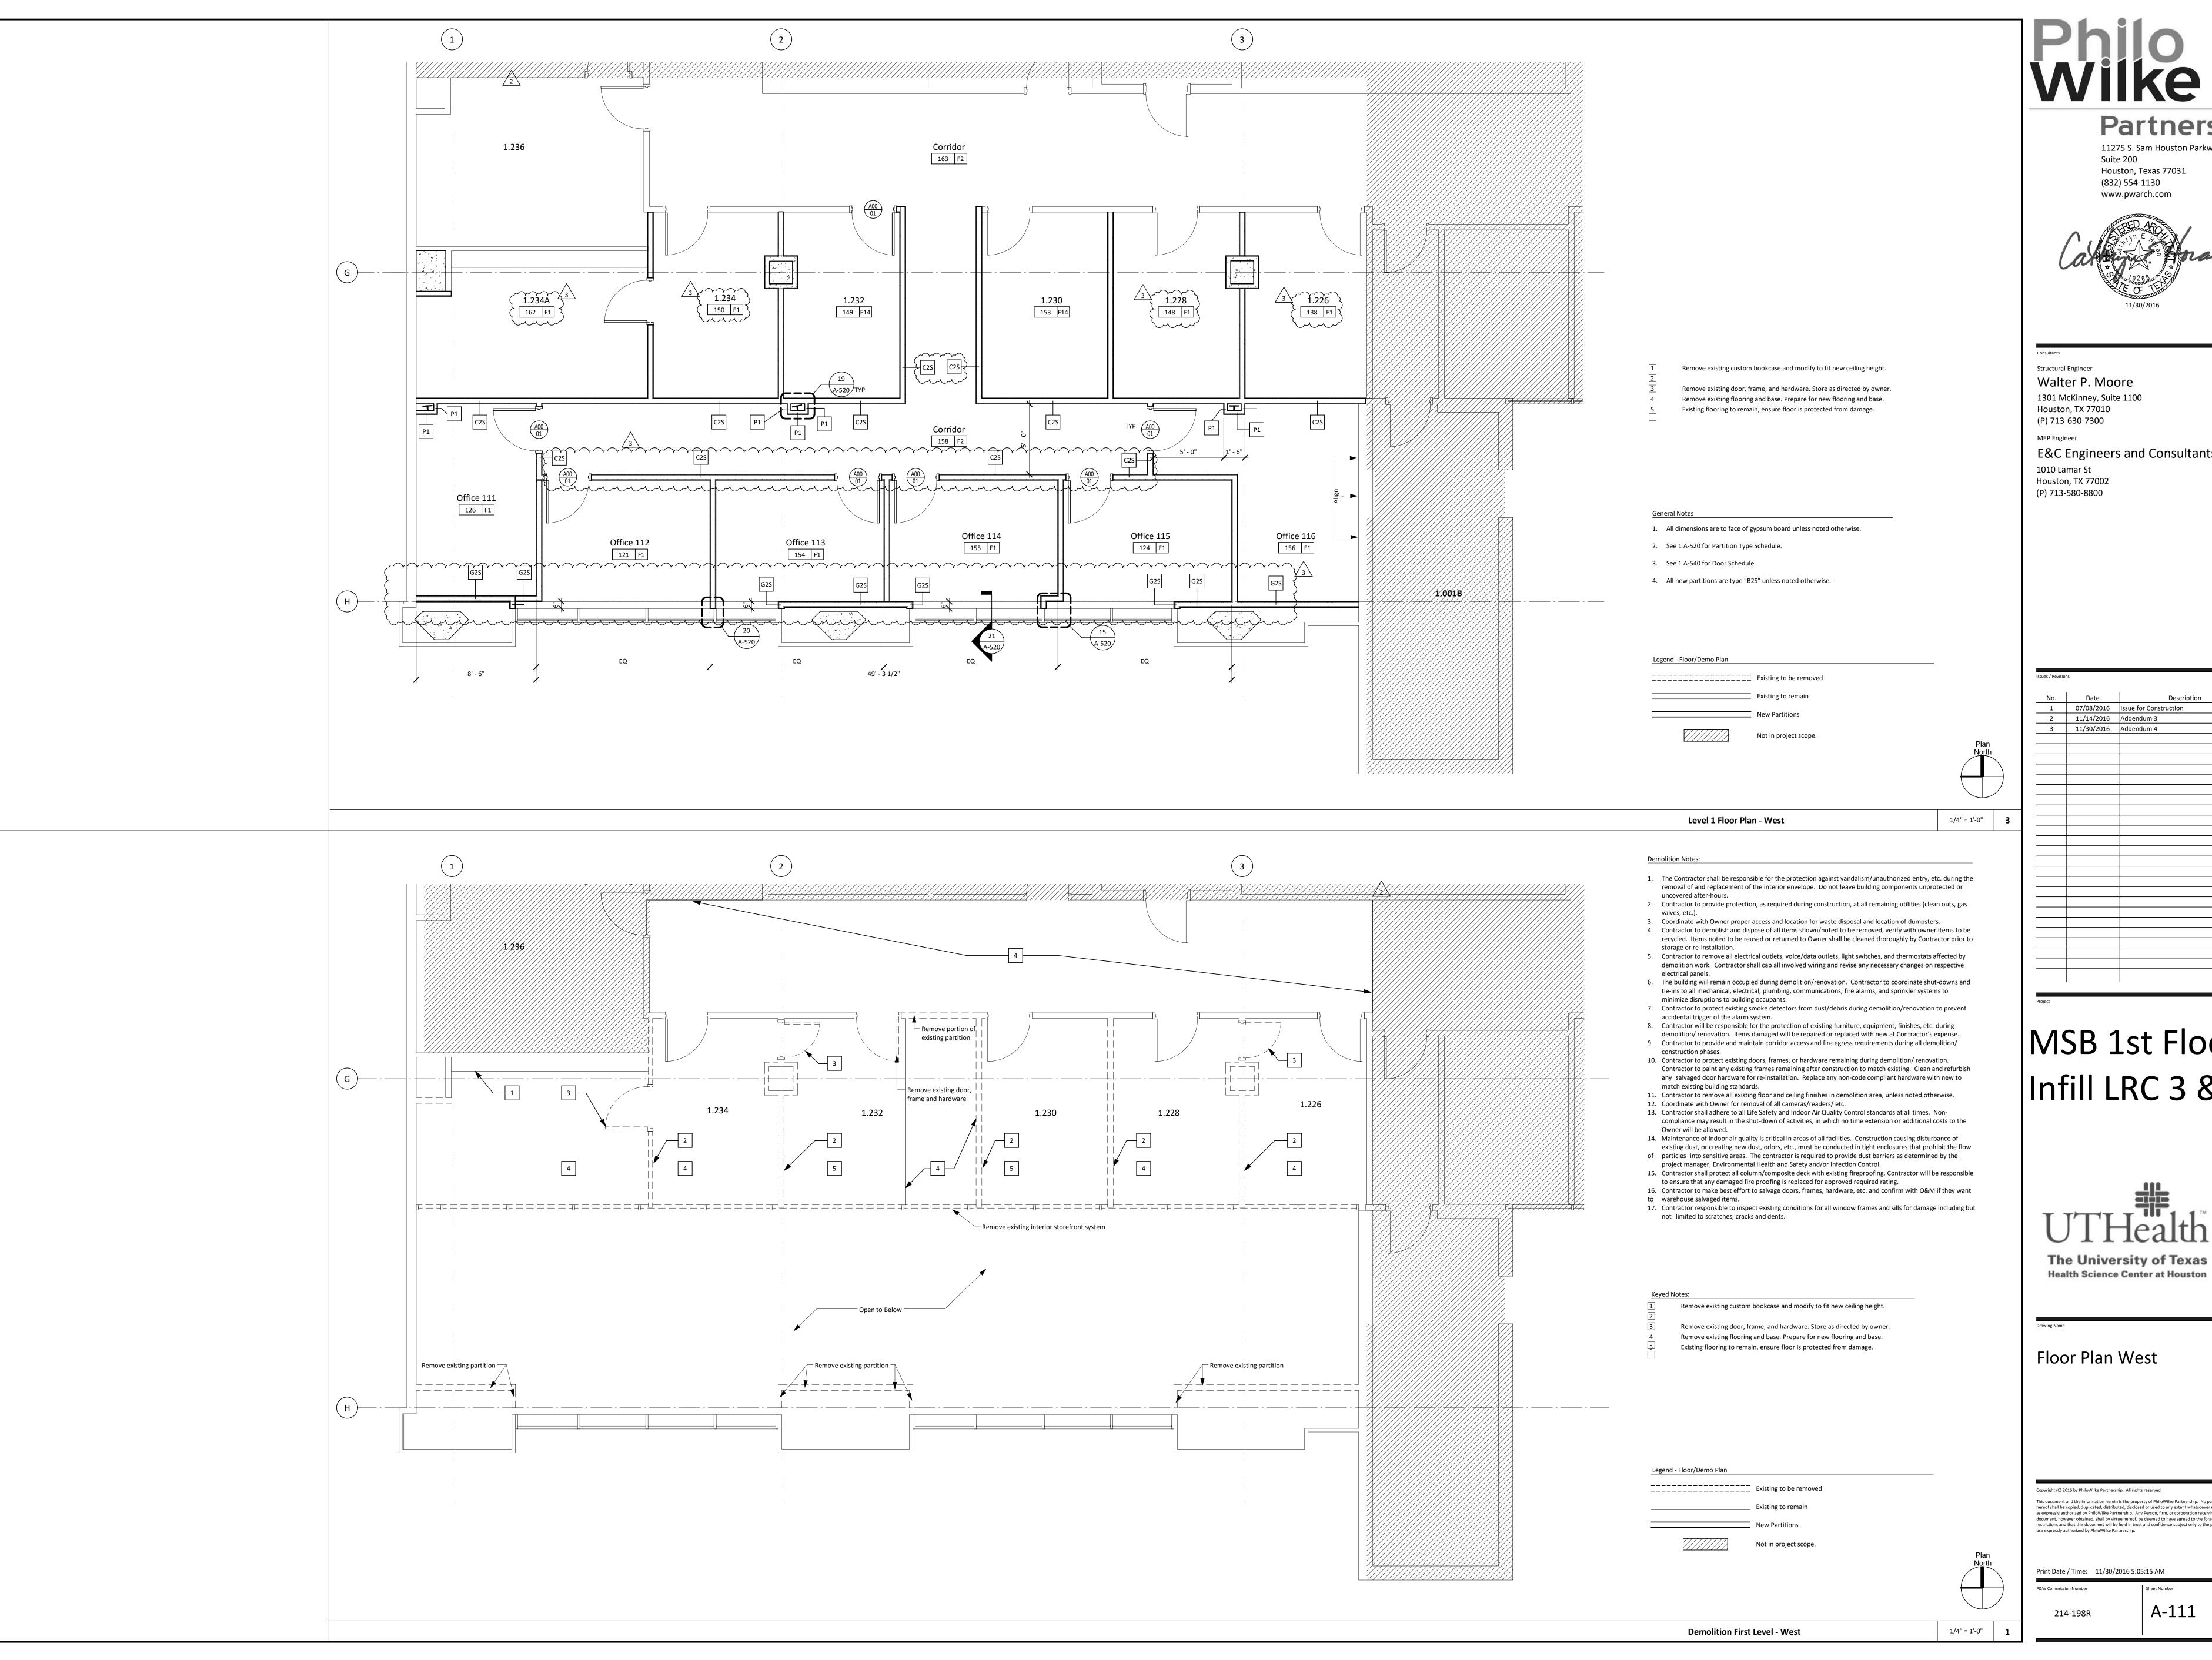

## A. Drawings

Item 04.01

The following listed drawings, dated 30 November 2016 are being issued as part of Addendum No. Four (04) as REVISED:

| A-110 | Floor Plan East                                   |
|-------|---------------------------------------------------|
| A-111 | Floor Plan West                                   |
| A-161 | Demolition Reflected Ceiling Plan – Ground Level  |
| A-162 | Reflected Ceiling Plans – Ground Level            |
| A-163 | Demolition Reflected Ceiling Plan – Level 1       |
| A-164 | Reflected Ceiling Plans – Level 1                 |
| A-520 | Partition Types and Interior Construction Details |
| A-540 | Door and Window Details                           |