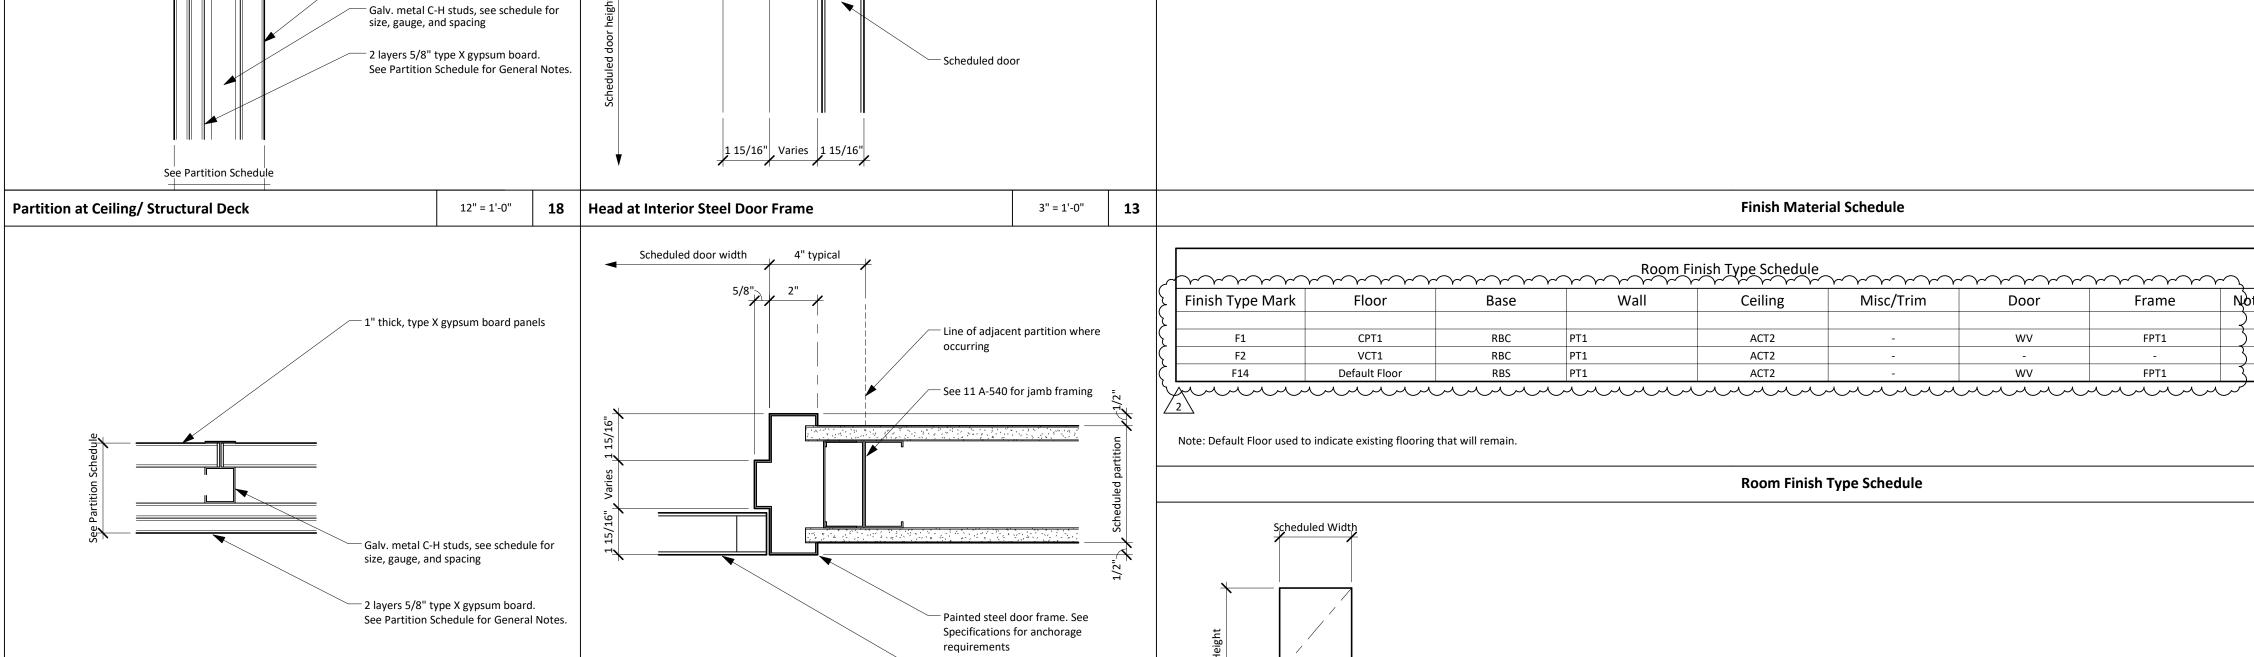

Print Date / Time: 11/30/2016 5:05:24 AM

use expressly authorized by PhiloWilke Partnership.

P&W Commission Number

A-540 214-198R

Sheet Number

Finish Material Schedule

ACT2

Misc/Trim

3" = 1'-0" **11** 

1/2" Scheduled partition 1/2"

See 5 A-540 for head framing

Painted steel door frame

Scheduled ceiling where occurring

Finish Type Mark

VCT1

Note: Default Floor used to indicate existing flooring that will remain. **Room Finish Type Schedule** Door Type Schedule