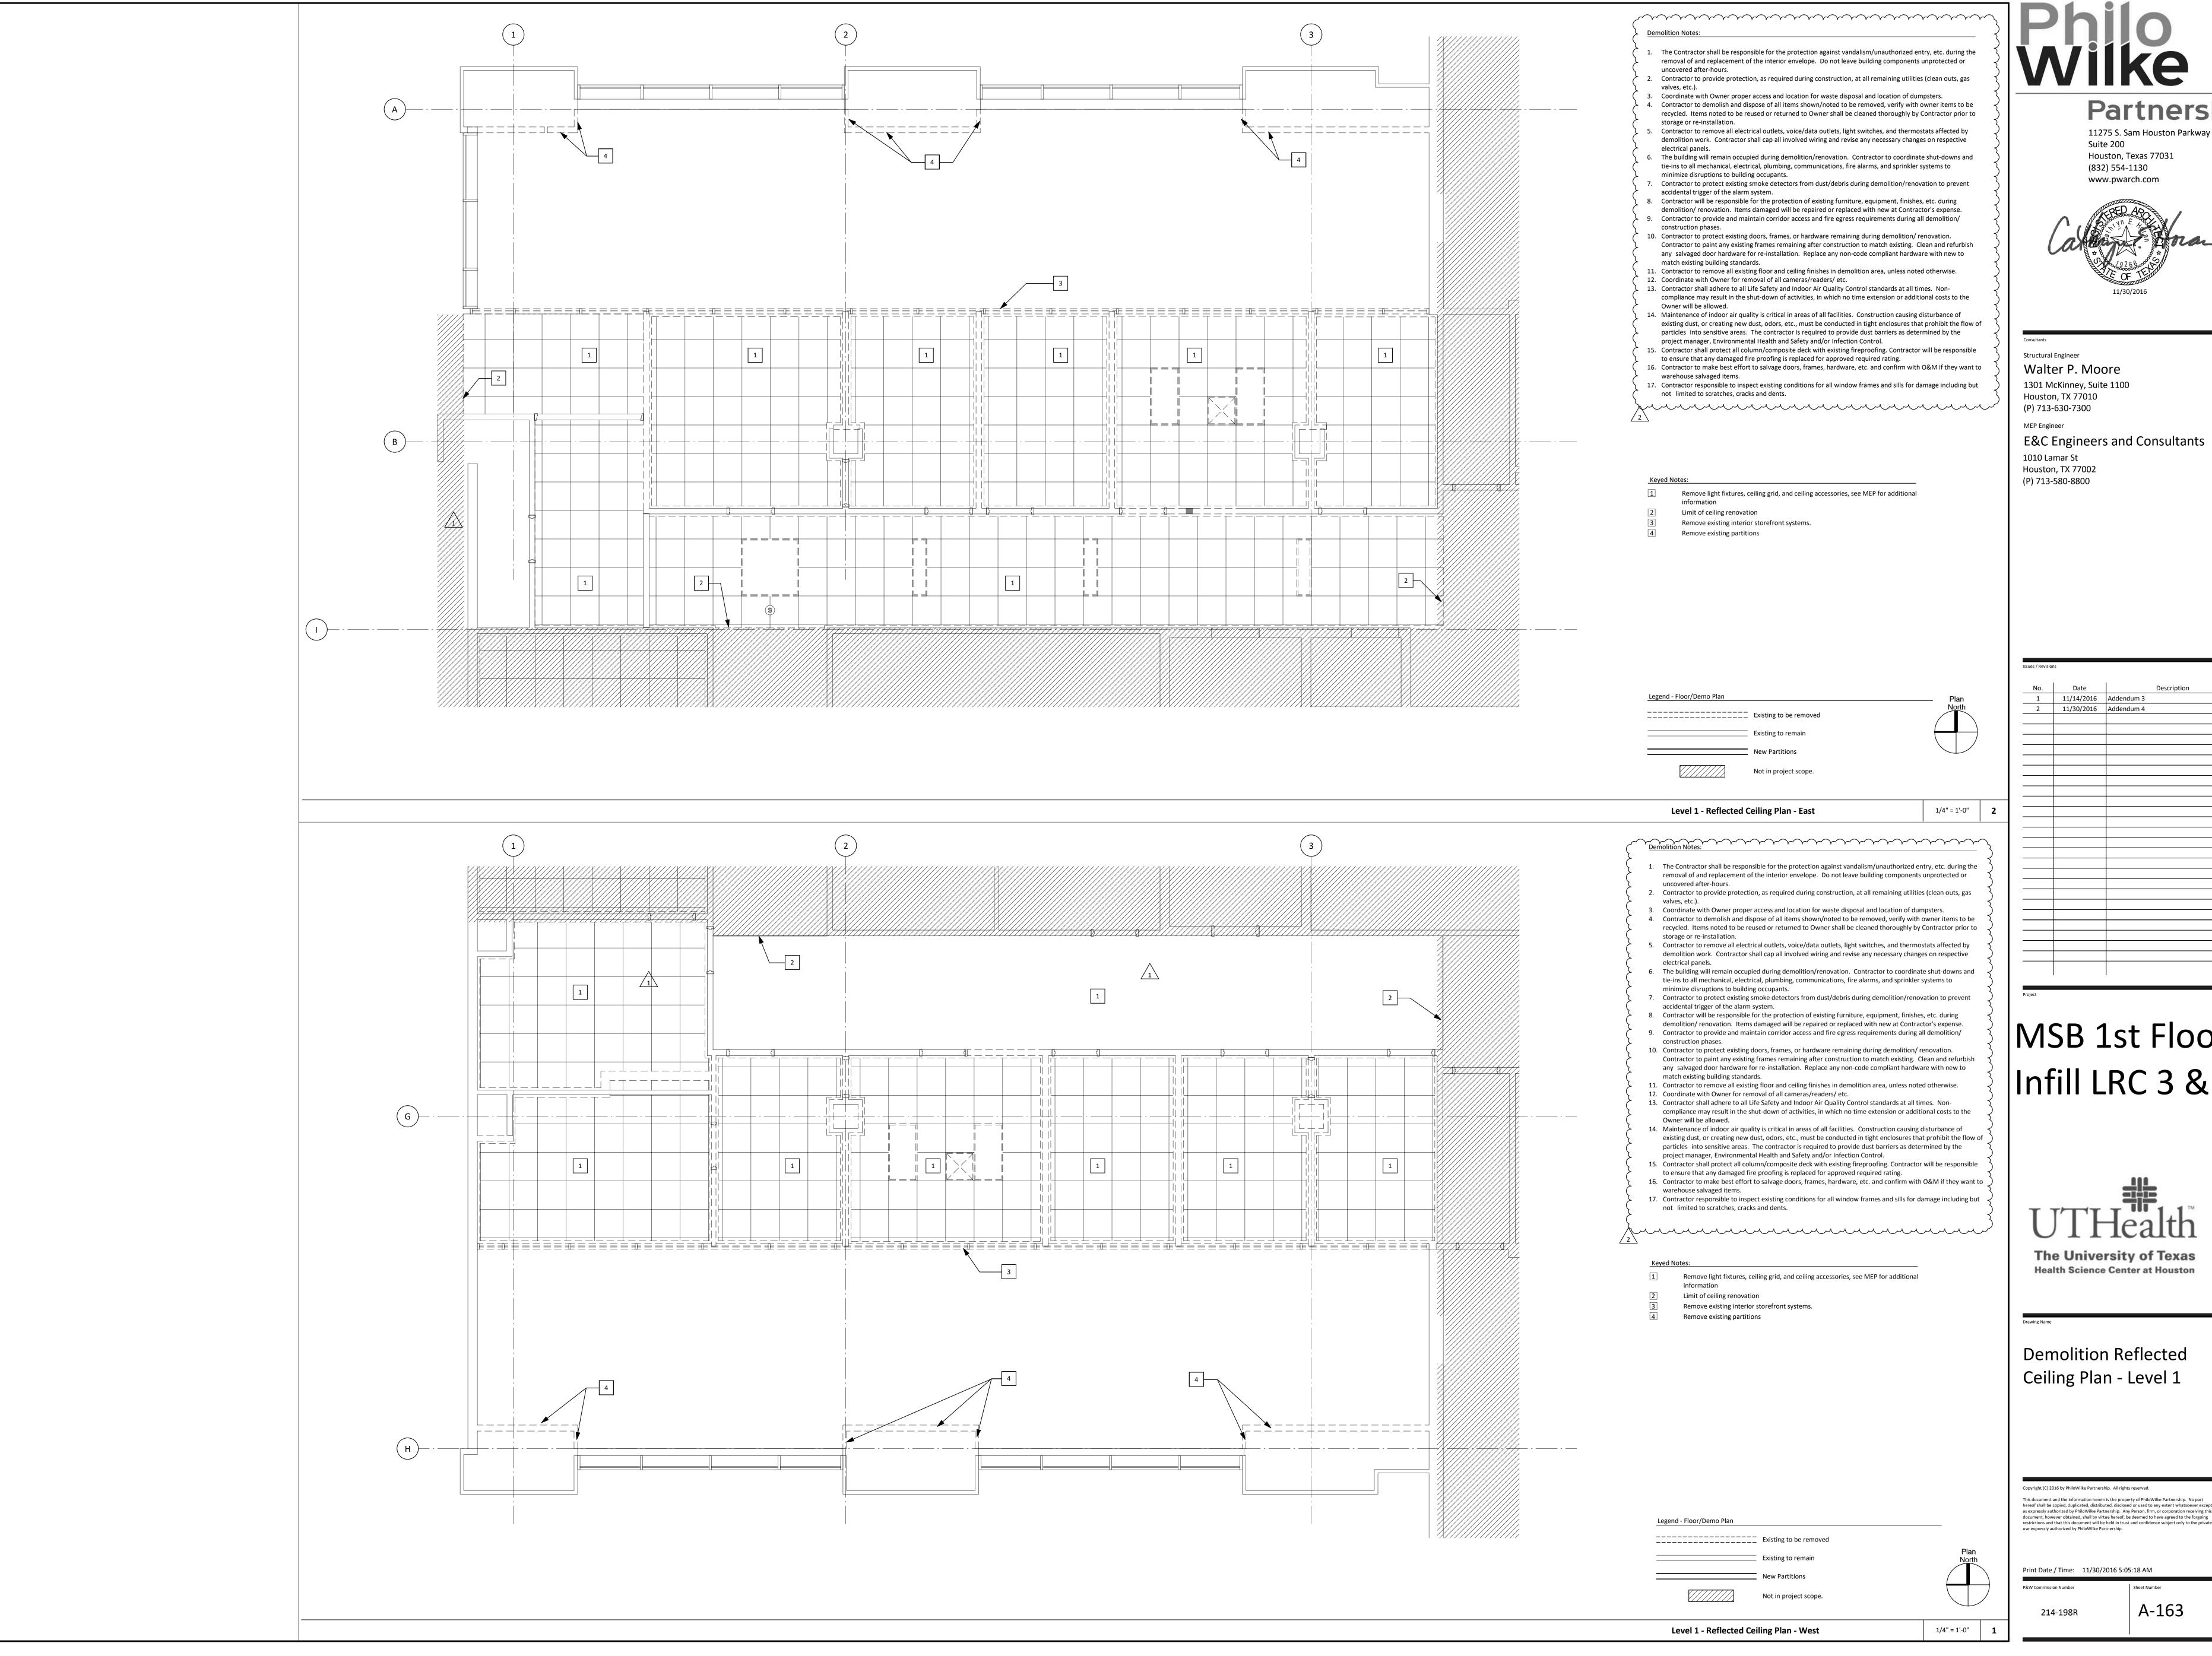

CPT2 will be omitted.

2. Please confirm mini blinds size of ½" and color of brushed aluminum.

Blinds are to be 1" and color is Natural Stone.

 Drawing A-161 Detail 1 completely demolishes the ground floor group study rooms and is not shown to be rebuilt after completion of construction. Is this the design intent? If not, please provide a renovation plan detailing the build back.

Walls being demolished on the ground floor are to be built back up; ceiling grid removed at ground level needs to be reinstalled, doors, frame and hardware are to be removed and reinstalled. All floor finishes are to be preserved; if damaged or removed GC to reinstall to match the existing finishes. Additional information provided in Addendum 4 drawings below.

11/14/2016 Addendum 3 2 11/30/2016 Addendum 4

MSB 1st Floor Infill LRC 3 & 4

The University of Texas **Health Science Center at Houston** 

**Demolition Reflected** Ceiling Plan - Level 1

Copyright (C) 2016 by PhiloWilke Partnership. All rights reserved. This document and the information herein is the property of PhiloWilke Partnership. No part hereof shall be copied, duplicated, distributed, disclosed or used to any extent whatsoever except as expressly authorized by PhiloWilke Partnership. Any Person, firm, or corporation receiving this document, however obtained, shall by virtue hereof, be deemed to have agreed to the forgoing